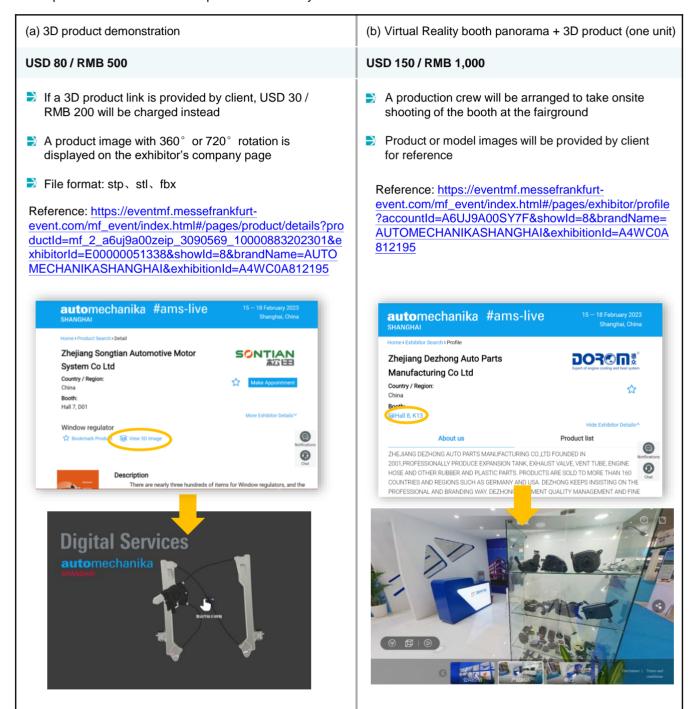

#### 04 Virtual Reality product and booth panorama

Exhibitors can display their products with 3D effect in the VR booth or factory for demonstration. Audience can visualize the product images such as the parts or components in different angles.

#### USD 1,300 / RMB 8,800

- If a VR booth link is provided by client, USD 150 / RMB 1,000 will be charged instead
- VR booth will be created upon exhibitor's own selection among the booth templates as provided
- It will be implemented within 14 days production leadtime

#### USD 2,900 / RMB 20,000

- If a VR factory link is provided by client, USD 150 / RMB 1,000 will be charged instead
- VR factory panorama will be newly shown on AMS Live so as to enhance the online exposure of exhibitor's factory
- For factory which is located far away, a transportation fee will be involved, please contact the organisers for details