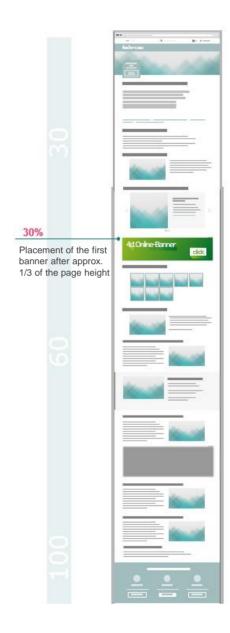

#### 03 Online advertising banners

Intertextile Shanghai Home Textiles – Autumn Edition show website <a href="www.intertextilehome.com">www.intertextilehome.com</a> offers an exclusive spot to draw the attention from all attendees. Grab this golden advertising opportunity in no time!

| Banner location                                                                         |      | <b>Dimension</b><br>Width × Height | Price<br>(USD) | Price<br>(RMB) |
|-----------------------------------------------------------------------------------------|------|------------------------------------|----------------|----------------|
| Homepage                                                                                | 3:1  | 1,140 × 380 px                     | 1,400          | 11,400         |
| Placement of the first banner after approx. 30% or 60% of the page height (5 rotations) | 4:1  | 1,140 × 285 px                     | 1,300          | 10,600         |
| (5 Totalions)                                                                           | 6:1  | 1,140 × 190 px                     | 1,100          | 9,000          |
| Exhibitors and products page (5 rotations)                                              | 10:1 | 1,140 × 114 px                     | 1,700          | 13,800         |