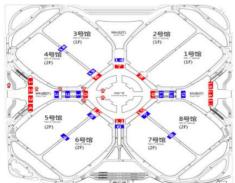

#### Hall area:

01(a) All halls and passageways 15 seconds 01(b) South plaza glass wall 15 seconds 01(c) South plaza glass wall 10 seconds 01(d) South plaza glass wall 5 seconds 01(e) West plaza 15 seconds 01(f) Single LED 15 seconds

#### Outdoor:

USD 11.200 / RMB 90.900 02(a) North plaza right & left 15 seconds 02(b) West plaza right & left 15 seconds USD 9,800 / RMB 79,500 02(c) West plaza along escalators 15 seconds USD 5,500 / RMB 44,700 02(d) North hall 15 seconds USD 13,700 / RMB111,200 02(e) East hall 15 seconds (Front & back panels) USD 2,800 / RMB 22,800