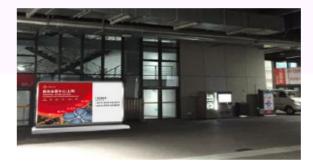

Specification: 1.5m (H) x 15m (W)
Price: USD 3,000 / RMB 21,000

C05 Canvas advertisement – West terrace

Specification:  $3m (H) \times 12m (W) / side$ Price: USD 4,600 / RMB 32,200

C06 Glass wall advertisement Main entrances on 1st floor (new)

Specification: (a) 3.6m (H) x 3.4m (W) (b) 1 pair Price: (a) USD 2,000 / RMB 14,000 (b) USD 3,800 / RMB 26,600

Note: The submission deadline of application and materials production file is 20 July 2018.