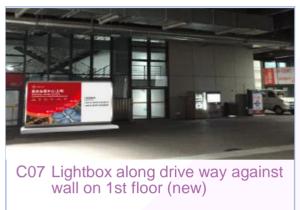

#### Include following items:

- 1. Visitor guide Run-of-page
- 2. C07 Lightbox along drive way against wall on 1st floor

Price: USD 2,000 (RMB 14,000) Application deadline: 20 July 2018

## (C) Onsite advertising options

Specification: 2.2m (H) x 4m (W)
Price: USD 1,200 / RMB 8,400

C09 Billboard - North Square (new)

USD 4,100 / RMB 28,800

For more details, please contact:

Specification: 4m (H) x 8m (W)