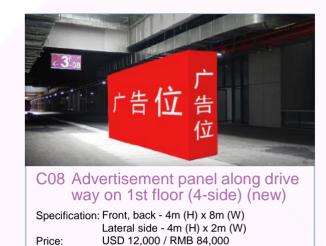

## (C) Onsite advertising options

Specification: 2.2m (H) x 4m (W)
Price: USD 1,200 / RMB 8,400

C09 Billboard - North Square (new)

USD 4,100 / RMB 28,800

For more details, please contact:

Specification: 4m (H) x 8m (W)

## **Application Form** Sponsorship and Advertising

| Quantity    | Items / Sp       | pecifications                                             |                             | Unit Cost                  |
|-------------|------------------|-----------------------------------------------------------|-----------------------------|----------------------------|
| (B) Adverti | sing options     | s - Printed materials (Deadline: 20 July, 2018)           |                             |                            |
|             | B01 (a)          | Visitor Guide - Run-of-page                               |                             | USD 1,500 /<br>RMB 10,500  |
|             | B01 (b)          | Visitor Guide - Inside front cover                        |                             | USD 4,300 /<br>RMB 30,000  |
|             | B01 (c)          | Visitor Guide - Inside back cover                         |                             | USD 4,300 /<br>RMB 30,000  |
|             | B01 (d)<br>(new) | Visitor Guide - Back cover                                |                             | USD 5,300 /<br>RMB 37,000  |
|             | B01 (e)<br>(new) | Visitor Guide - Logo in the exhibitor list                |                             | USD 1,000 /<br>RMB 7,000   |
|             | B01 (f) (new)    | Visitor Guide - Logo on the floorplan                     |                             | USD 1,500 /<br>RMB 10,000  |
| (C) Onsite  | advertising (    | options (Deadline: 20 July 2018)                          |                             |                            |
|             | C01 (a)          |                                                           | 3m (H) x 8m (W)             | USD 4,000 /<br>RMB 28,000  |
|             | C01 (b)          | Billboard - Metro station exit no. 6                      | 3m (H) x 5m (W)             | USD 2,200 /<br>RMB 15,000  |
|             | C02              | Billboard - Metro station exit no. 4 / 5                  | 3m (H) x 6m (W)             | USD 2,900 /<br>RMB 20,000  |
|             | C03              | Billboard - Outside metro station exit 5 (near West hall) | 3m (H) x 2m (W)             | USD 1,000 /<br>RMB 7,000   |
|             | C04              | Escalator advertisement - West Skylight                   | 1.5m (H) x 15m (W)          | USD 3,000 /<br>RMB 21,000  |
|             | C05              | Canvas advertisement - West terrace                       | 3m (H) x 12m (W)            | USD 4,600 /<br>RMB 32,200  |
|             | C06 (a) (new)    | Glass wall advertisement -                                | 3.6m (H) x 3.4m (W)         | USD 2,000 /<br>RMB 14,000  |
|             | C06 (b) (new)    | Main entrances on 1st floor                               | 1 pair                      | USD 3,800 /<br>RMB 26,600  |
|             | C07<br>(new)     | Lightbox along drive way against wall on 1st floor        | 2.2m (H) x 4m (W)           | USD 1,200 /<br>RMB 8,400   |
|             | C08<br>(new)     | Advertisement panel along drive way on 1st floor (4-side) | 4m (H) x 8m (W) x<br>2m (D) | USD 12,000 /<br>RMB 84,000 |
|             | C09<br>(new)     | Billboard - North Square                                  | 4m (H) x 8m (W)             | USD 4,100 /<br>RMB 28,800  |
|             |                  | !                                                         | Total amount:               |                            |