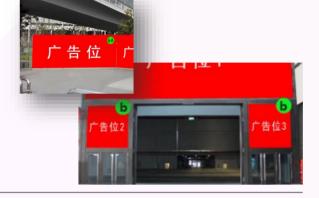

## (C) Onsite advertising options

C01 Billboard - Metro station exit no. 6

Specification: (a) 3m (H) x 8m (W) (b) 3m (H) x 5m (W)

Price: (a) USD 4,000 / RMB 28,000

(b) USD 2,200 / RMB 15,000

C02 Billboard - Metro station exit no. 4 / 5

Specification: 3m (H) x 6m (W)

Price: USD 2,900 / RMB 20,000

C03 Billboard - Outside metro station exit 5 (near West hall)

Specification: 3m (H) x 2m (W) Price: USD 1,000 / RMB 7,000

C04 Escalator advertisement - West Skylight