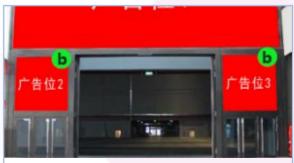

Specification: 1.5m (H) x 15m (W)
Price: USD 3,000 / RMB 21,000

C05 Canvas advertisement – West terrace

Specification:  $3m (H) \times 12m (W) / side$ Price: USD 4,600 / RMB 32,200

C06 Glass wall advertisement Main entrances on 1st floor (new)

Specification: (a) 3.6m (H) x 3.4m (W) (b) 1 pair Price: (a) USD 2,000 / RMB 14,000 (b) USD 3,800 / RMB 26,600

Note: The submission deadline of application and materials production file is 20 July 2018.