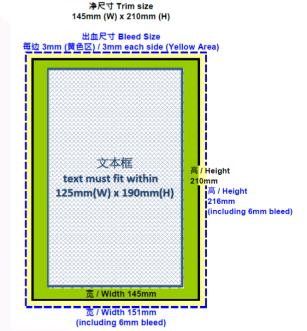

#### Specification:

Trim size:

145mm (W) x 210mm (H)

Bleeding size:

151mm (W) x 216mm (H)

Text box:

125mm (W) x 190mm (H)

Logo in the exhibitor list: Max 20mm (H)